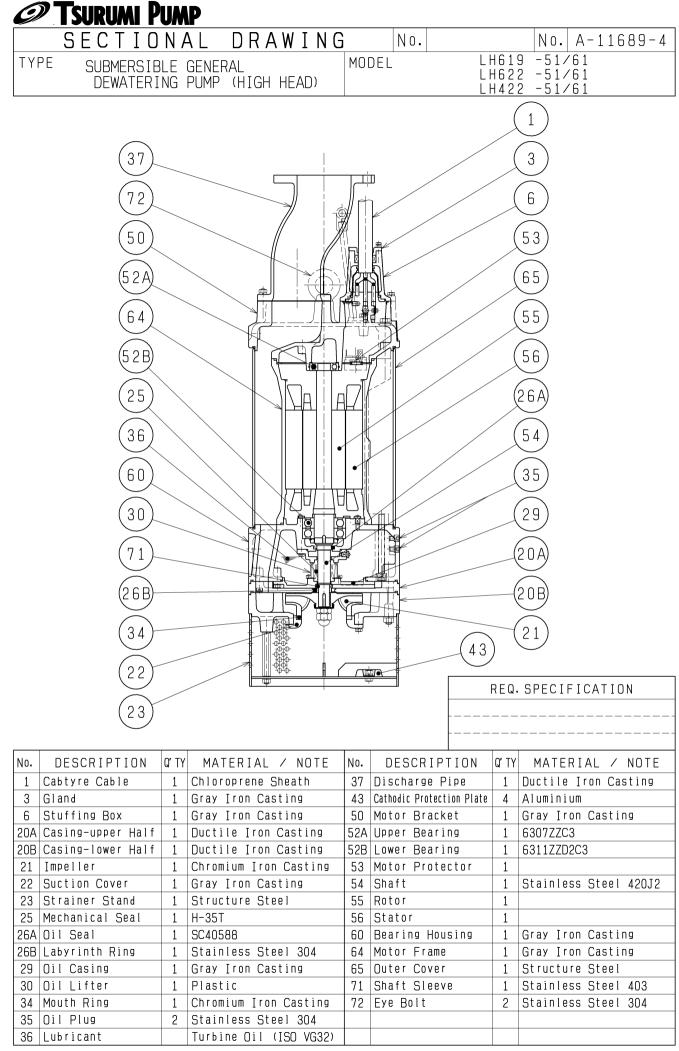

### Impeller

Closed Impeller made of high-chromium cast iron

Solids Passage 50Hz – ¢12mm 60Hz – ¢12mm

#### **Mouth Ring**

Made of high-chromium cast iron, excellent in abrasion-resistance

#### Cable Entry with Anti-Wicking Block

Watertight cable entry with strain-relief device. The antiwicking block prevents water incursion due to capillary action should the power cable be damaged or the end submerged.

Bearing

Permanently lubricated, deep-groove, double-shielded C3 ball bearings

Shaft 420 stainless steel

#### **Shaft Seal** (Mechanical Seal) Furnished with a double-face mechanical seal located in oil chamber. Both upper and lower seal faces always run in a clean environment.

Upper Seal Face: SiC + SiC Lower Seal Face: SiC + SiC

#### **Pressure Relief Port**

Protects the mechanical seal from over rated limits, and also protects the seal faces from abrasive particles by drawing particles away.

#### **OIL LIFTER** (Patented)

Equipped in oil chamber. It forcibly supplies lubricating oil to the mechanical seal and continues to supply the oil to the upper seal faces even if lubricant falls below the rated volume.

Type of Lubricating Oil & Volume Turbine Oil (ISO VG32), 6900ml

#### **Motor Protection Device**

A circle thermal protector built in the motor housing. Directly cuts the motor circuit if excessive heat builds up or an overcurrent condition occurs in the motor.

#### **Galvanic Anode**

Protects the pump from electric corrosion, made of aluminium alloy

TSURUMI MANUFACTURING CO., LTD.

C.W.L.:Continuous running Water Level

TSURUMI MFG. CO., LTD

unit:mm

TSURUMI MFG. CO., LTD