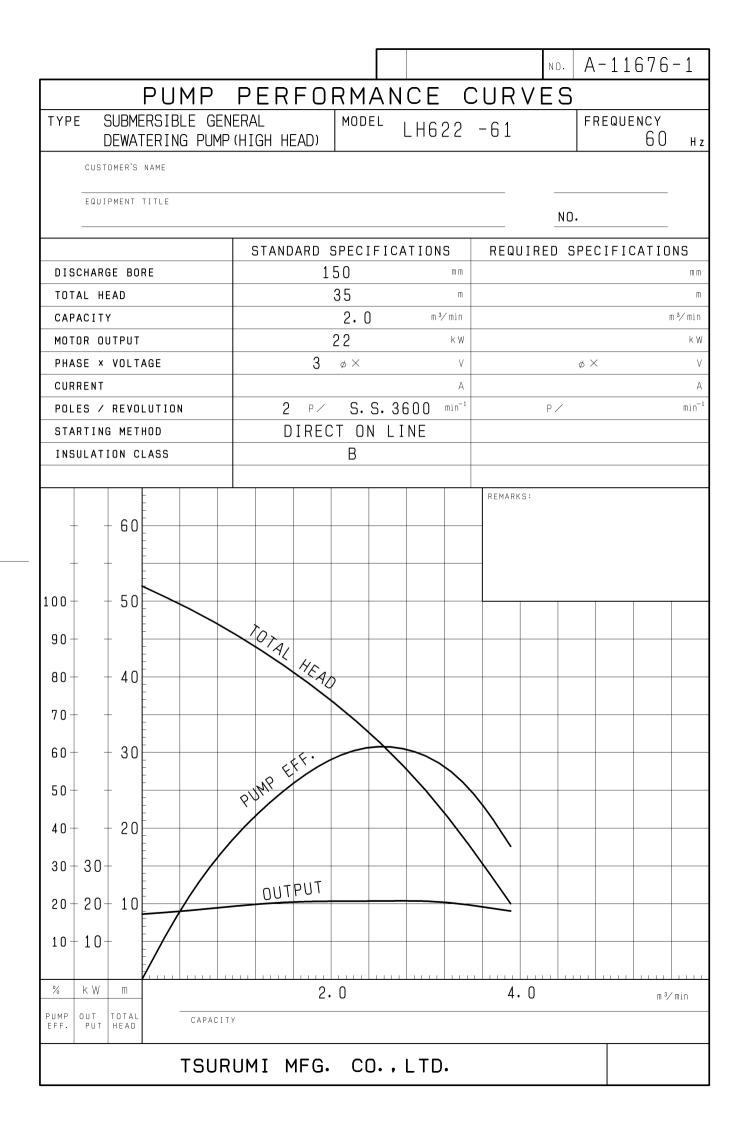

### SPECIFICATIONS Model

## LH622

Drainage Pumps

LH-series 22kW, 3-phase

#### Type of Pump

Submersible high head drainage pump for construction and foundation works, floodwater drainage, etc.

**Type of Fluid** Stormwater, groundwater, wash water, and sand-carrying water

Temperature: 0 to 40°C

Discharge Bore & Connection 150mm, JIS 10kg/cm<sup>2</sup> Screwed Flange

Motor Output 22kW

Power Supply Three-phase

Starting Method Direct on Line (Star-Delta available on special request)

Motor Continuous-duty rated, dry-type induction motor

Insulation Class: B Degree of Protection: IP68

No. of Poles & Speed (Synchronous Speed) 2-pole, 3000/3600min<sup>-1</sup> (50/60Hz)

Power Supply Voltages & Rated Currents

| 50Hz         | 60Hz         |
|--------------|--------------|
| 380V – 43.0A | 220V – 73.5A |
| 400V – 40.5A | 380V – 43.0A |
| 415V – 40.0A | 440V – 37.0A |

#### Power Cable

Sheath: Chloroprene rubber Standard Length: 10m 380 to 600V supply: 1 x 4 x 14mm<sup>2</sup>, O.D. 25.6mm 200 to 240V supply: 1 x 4 x 22mm<sup>2</sup>, O.D. 31.6mm

**Dry Weight** (excluding cable) 360kg

### Impeller

Closed Impeller made of high-chromium cast iron

Solids Passage 50Hz – ¢12mm 60Hz – ¢12mm

Bearing

Permanently lubricated, deep-groove, double-shielded C3 ball bearings

Shaft 420 stainless steel

Type of Lubricating Oil & Volume Turbine Oil (ISO VG32), 6900ml