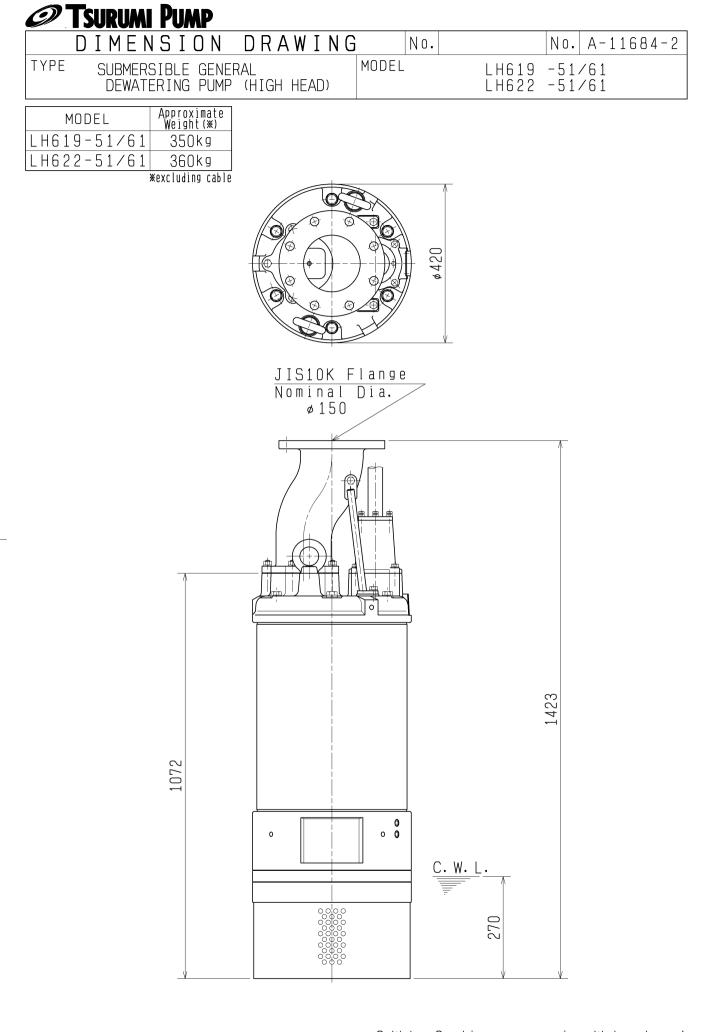

Discharge Bore & Connection 150mm, JIS 10kg/cm<sup>2</sup> Screwed Flange

Motor Output 22kW

Power Supply Three-phase

Starting Method Direct on Line (Star-Delta available on special request)

Motor Continuous-duty rated, dry-type induction motor

#### Power Cable

Sheath: Chloroprene rubber Standard Length: 10m 380 to 600V supply: 1 x 4 x 14mm<sup>2</sup>, O.D. 25.6mm 200 to 240V supply: 1 x 4 x 22mm<sup>2</sup>, O.D. 31.6mm

**Dry Weight** (excluding cable) 360kg

#### **Galvanic Anode**

Protects the pump from electric corrosion, made of aluminium alloy

TSURUMI MANUFACTURING CO., LTD.

C.W.L.:Continuous running Water Level

TSURUMI MFG. CO., LTD

unit:mm

TSURUMI MFG. CO., LTD